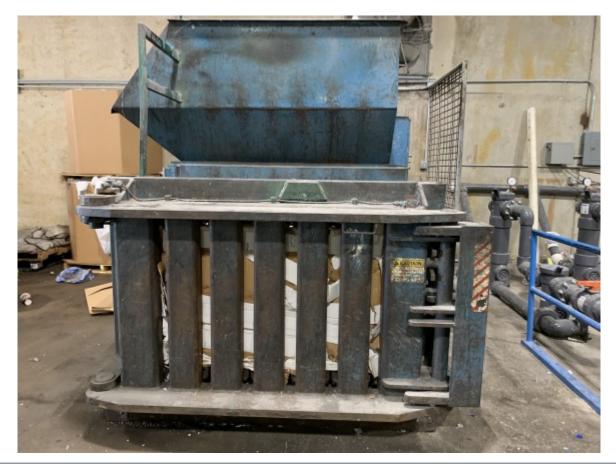

## Used Marathon Gemini Xtreme Closed Door Manual Tie Horizontal Baler

Reference: RBE-826 Equipment Type: Used Equipment Equipment Condition: Good (Running, Needs Minimal Repairs) Date: September , 16 2025 View Equipment

## **Equipment Details**

Price\$24,000.00CategoryClosed Door Manual Tie Horizontal BalersTypeRecycling BalersManufacturerMarathon Equipment Company

## **Equipment Specifications**

| Listing ID                            | RCB8260               |
|---------------------------------------|-----------------------|
| Model                                 | Gemini Xtreme         |
| Cylinder Size                         | 6" or Smaller Inches  |
| Manual / Auto Tie                     | Manual Tie            |
| Feed Opening Length                   | 61" – 72" Inches      |
| Feed Opening Width                    | 61" and Above Inches  |
| Single or Dual Cylinders (Bore Sizes) | Dual Inches           |
| Bale Size Width                       | 58 Inches             |
| Bale Size Height                      | 33 Inches             |
| Footprint Width                       | 108 Inches            |
| Footprint Height                      | 96 Inches             |
| PM Cycle                              | 1.8 cycles per minute |
| Motor Horsepower                      | 11-20 HP              |
| Bale Size Length                      | 44 Inches             |
| Serial Number                         | 157861                |