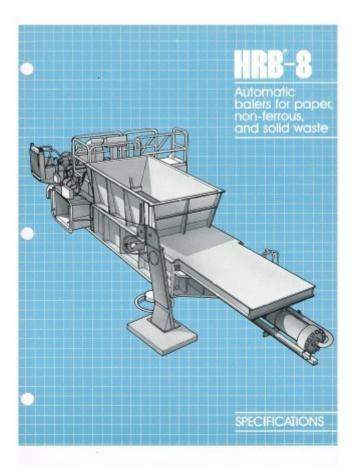

## Harris HRB-8NF Reconditioned Two Ram With New Operator Station And Laser Cylinder Travel

Reference: RBE-811

Equipment Type: Used Equipment

Equipment Condition: Great Condition (Little To No Work Needed)

## **Equipment Specifications**

| Listing ID                            | RCB8110              |
|---------------------------------------|----------------------|
| Model                                 | HRB-8NF              |
| Cylinder Size                         | 12" Inches           |
| Motor Horsepower                      | 100 HP               |
| Manual / Auto Tie                     | Auto Tie             |
| Feed Opening Length                   | 85" and Above Inches |
| Feed Opening Width                    | 61" and Above Inches |
| Single or Dual Cylinders (Bore Sizes) | 12 Inches            |
| Ram Face Pressure                     | 235 PSI              |
| Max Pressure                          | 3500 PSI             |
| Total Force                           | 396 Pounds           |
| Hopper Opening Length                 | 132 Inches           |
|                                       |                      |
| Bale Size Width                       | 45 Inches            |
| Bale Size Width  Hopper Opening Width | 45 Inches 74 Inches  |
|                                       |                      |