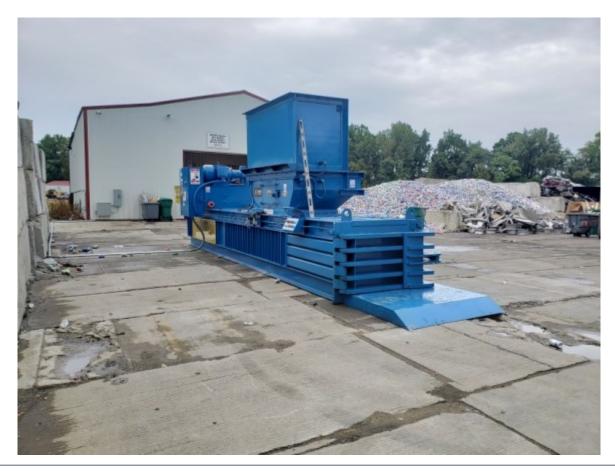

## Used (Refurbished) Harris HAL-60-NFFEFP Closed Door Manual Tie Horizontal Baler

Reference: RBE-801

Equipment Type: Used Equipment

Equipment Condition: Refurbished (Up To Spec)

Date: September, 09 2025

View Equipment

## **Equipment Details**

| Price        | \$79,500.00                              |
|--------------|------------------------------------------|
| Category     | Closed Door Manual Tie Horizontal Balers |
| Туре         | Recycling Balers                         |
| Manufacturer | Harris Equipment                         |

## **Equipment Specifications**

| Listing ID                   | RCB8010              |
|------------------------------|----------------------|
| Model                        | HAL-60-NFFEFP        |
| Cylinder Size                | 10" Inches           |
| Manual / Auto Tie            | Manual Tie           |
| Feed Opening Length          | 40" - 60" Inches     |
| Feed Opening Width           | 30" and Under Inches |
| Ram Face Pressure            | 179 PSI              |
| Bale Size Width              | 45 Inches            |
| Bale Size Height             | 30 Inches            |
| Motor Horsepower             | 51-75 HP             |
| Bale Size Length             | 60 Inches            |
| Dealer Internal Equipment ID | 148221               |