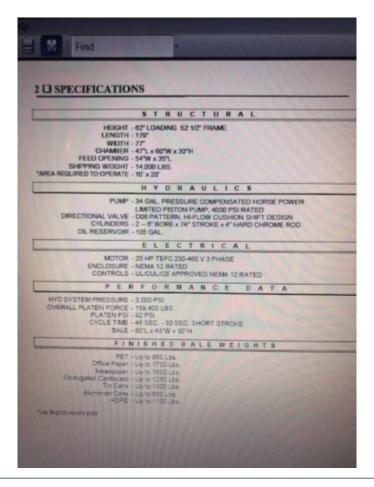

## **Equipment Specifications**

| Listing ID          | RCB7970              |
|---------------------|----------------------|
| Model               | EX 62                |
| Cylinder Size       | 6" or Smaller Inches |
| Motor Horsepower    | 20 HP                |
| Manual / Auto Tie   | Manual Tie           |
| Feed Opening Length | 39" and Under Inches |
| Feed Opening Width  | 43" - 60" Inches     |
| Ram Face Pressure   | 3000 PSI             |
| Bale Size Width     | 48 Inches            |
| Bale Size Height    | 30 Inches            |
| Footprint Width     | 77 Inches            |
| Footprint Height    | 62 Inches            |
| Motor Horsepower    | 11-20 HP             |
| Bale Size Length    | 60 Inches            |