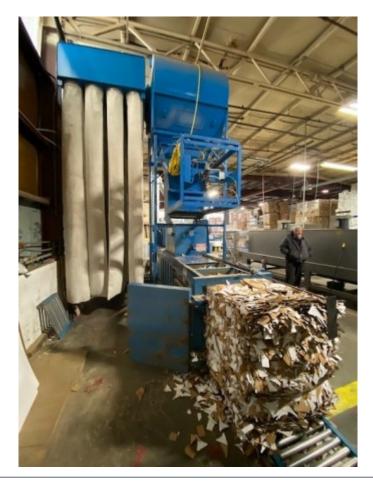

## Used IBC Heavy Duty Closed Door Baler

Reference: RBE-7897

Equipment Type: Used Equipment

Equipment Condition: Good (Running, Needs Minimal Repairs)

Date: September , 15 2025

View Equipment

## **Equipment Details**

| Price        | \$15,500.00                              |
|--------------|------------------------------------------|
| Category     | Closed Door Manual Tie Horizontal Balers |
| Туре         | Recycling Balers                         |
| Manufacturer | International Machinery                  |

## **Equipment Specifications**

| Listing ID                            | RCB7897              |
|---------------------------------------|----------------------|
| Model                                 | NA-1272              |
| Cylinder Size                         | 6" or Smaller Inches |
| Motor Horsepower                      | 20 HP                |
| Manual / Auto Tie                     | Manual Tie           |
| Feed Opening Length                   | 40" - 60" Inches     |
| Feed Opening Width                    | 30" and Under Inches |
| Single or Dual Cylinders (Bore Sizes) | Single Inches        |
| Max Pressure                          | 3000 PSI             |
| Total Force                           | 57,900 Pounds        |
| Hopper Opening Length                 | 50 Inches            |
| Bale Size Width                       | 30 Inches            |
| Hopper Opening Width                  | 28 Inches            |
| Bale Size Height                      | 36 Inches            |
| Footprint Width                       | 35 Inches            |
| Footprint Height                      | 72 Inches            |