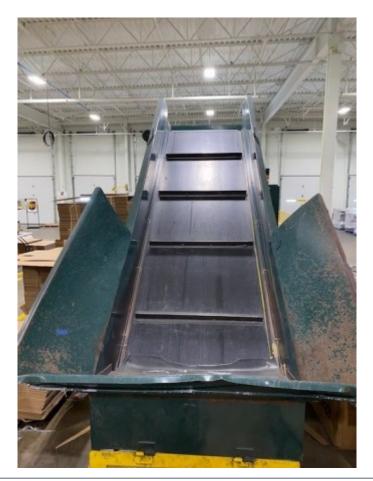

## Reconditioned IBC Closed Door Baler with Infeed Conveyor

Reference: RBE-7853 Equipment Type: Used Equipment Equipment Condition: Good (Running, Needs Minimal Repairs) Date: September , 14 2025 View Equipment

## **Equipment Specifications**

| Listing ID                            | RCB7853                                 |
|---------------------------------------|-----------------------------------------|
| Model                                 | IBC Titan-6-EC with 48" Infeed Conveyor |
| Cylinder Size                         | 8" Inches                               |
| Motor Horsepower                      | 20 HP                                   |
| Manual / Auto Tie                     | Manual Tie                              |
| Feed Opening Length                   | 39" and Under Inches                    |
| Feed Opening Width                    | 43" – 60" Inches                        |
| Single or Dual Cylinders (Bore Sizes) | Single Inches                           |
| Ram Face Pressure                     | 87 PSI                                  |
| Max Pressure                          | 3000 PSI                                |
| Total Force                           | 150800 Pounds                           |
| Hopper Opening Length                 | 35 Inches                               |
| Bale Size Width                       | 48 Inches                               |
| Hopper Opening Width                  | 58 Inches                               |
| Bale Size Height                      | 30 Inches                               |
| Footprint Width                       | 86 Inches                               |

| Footprint Height    | 102 Inches                                  |
|---------------------|---------------------------------------------|
| Paint Color Options | Green                                       |
| Available Options   | 48" Infeed Conveyor - Rubber with 3" cleats |
| Motor Horsepower    | 11-20 HP                                    |
| Bale Size Length    | 60 Inches                                   |
|                     |                                             |