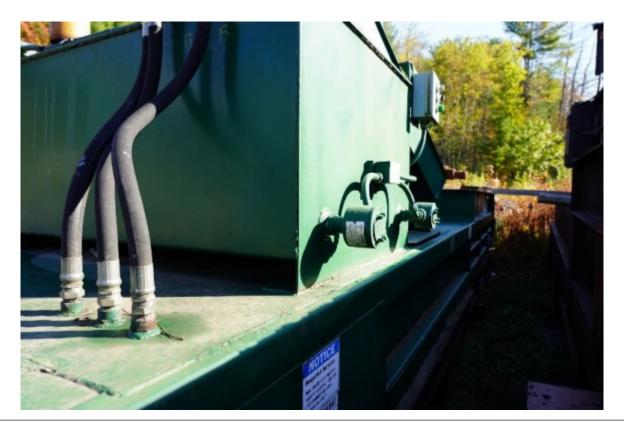

## Used Accurate (Wastequip) Transfer Station Compactor

Reference: RBE-777

Equipment Type: Used Equipment

Equipment Condition: Fair Condition (Running, Needs Repaired)

Date: September, 09 2025

View Equipment

## **Equipment Details**

| Price        | \$7,000.00           |
|--------------|----------------------|
| Category     | Transfer Comptactors |
| Туре         | Compactors           |
| Manufacturer | Wastequip            |

## **Equipment Specifications**

| Listing ID           | RCB7770            |
|----------------------|--------------------|
| Model                | 645XHD-D           |
| Charge Box Size      | 5 yards and Above  |
| Receiver Box         | Stationary 40 Yard |
| Motor Horsepower     | 21-30 HP           |
| Wet Trash Compatible | Yes                |
| Serial Number        | 13904              |