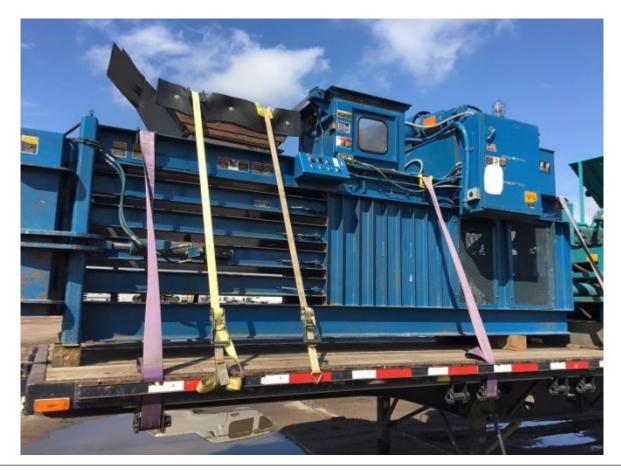

## Used Selco HS-12-XHD Closed End Horizontal Baler

Reference: RBE-760

Equipment Type: Used Equipment

Equipment Condition: Good (Running, Needs Minimal Repairs)

Date: September , 14 2025

View Equipment

## **Equipment Details**

| Price        | \$18,500.00                              |
|--------------|------------------------------------------|
| Category     | Closed Door Manual Tie Horizontal Balers |
| Туре         | Recycling Balers                         |
| Manufacturer | Harris Equipment                         |

## **Equipment Specifications**

| Listing ID            | RCB7600              |
|-----------------------|----------------------|
| Model                 | HS-12-XHD            |
| Cylinder Size         | 8" Inches            |
| Motor Horsepower      | 30 HP                |
| Manual / Auto Tie     | Manual Tie           |
| Feed Opening Length   | 39" and Under Inches |
| Feed Opening Width    | 30" and Under Inches |
| Hopper Opening Length | 30 Inches            |
| Bale Size Width       | 30 Inches            |
| Hopper Opening Width  | 28 Inches            |
| Bale Size Height      | 44 Inches            |
| Motor Horsepower      | 21-30 HP             |
| Bale Size Length      | 72 Inches            |
| Serial Number         | 7897094              |