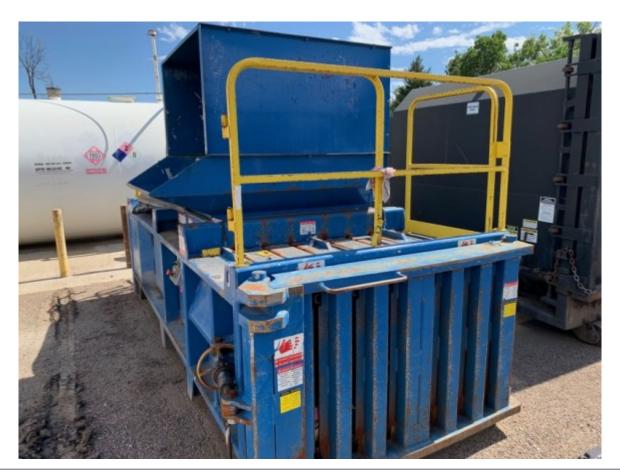

## Used Excel EX62 Full Eject Horizontal Baler

Reference: RBE-759

Equipment Type: Used Equipment

Equipment Condition: Good (Running, Needs Minimal Repairs)

Date: September , 14 2025

View Equipment

## **Equipment Details**

| Price        | \$33,000.00                                         |
|--------------|-----------------------------------------------------|
| Category     | Full Eject Closed Door Manual Tie Horizontal Balers |
| Туре         | Recycling Balers                                    |
| Manufacturer | Excel Manufacturing                                 |

## **Equipment Specifications**

| Listing ID            | RCB7590              |
|-----------------------|----------------------|
| Model                 | EX62                 |
| Cylinder Size         | 6" or Smaller Inches |
| Motor Horsepower      | 20 HP                |
| Manual / Auto Tie     | Manual Tie           |
| Feed Opening Length   | 40" - 60" Inches     |
| Feed Opening Width    | 31" - 42" Inches     |
| Ram Face Pressure     | 92 PSI               |
| Max Pressure          | 3,000 PSI            |
| Total Force           | 159,400 Pounds       |
| Hopper Opening Length | 54 Inches            |
| Bale Size Width       | 48 Inches            |
| Hopper Opening Width  | 35 Inches            |
| Bale Size Height      | 30 Inches            |
| Footprint Width       | 77 Inches            |
| Footprint Height      | 96 Inches            |
| Motor Horsepower      | 11-20 HP             |